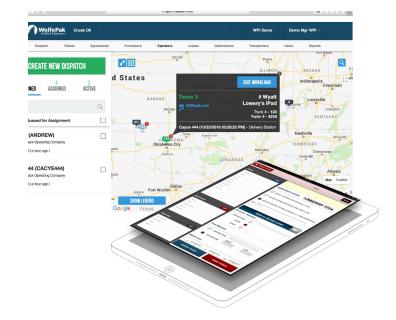

#### **IMPROVED OPERATIONS**

WolfePak Mobile Midstream is an effective truck dispatching tool that provides real time records tracking and serves as a single point for data storage and access, enabling improved operations reporting.

The WolfePak electronic ticketing and dispatching system eliminates the guess work when trying to solve various business challenges such as optimizing dispatch routes, reducing wasted capacity and maximizing truck profitability.

### **Dispatch Features**

Real Time Dispatch Live User Tracking Driver Status Property Data Base